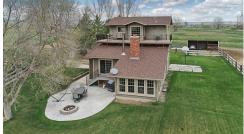

## \$ 490,000

Bring your horses & live on the Yellowstone River! Unique home design with so many views. State land is directly across the river. Kitchen is open with views to the family room with a cozy wood burning stove. Master bedroom has its own private den with 2-way fireplace. The den has a sliding door to the patio. 4 bedrooms, 3 bathrooms, 2 living rooms, open kitchen, eating area, & large laundry room make this a spacious river retreat that is close to Billings area! Patio overlooks the river & there is a fire pit area for entertaining! The land is fenced with a loafing shed for your animals! An extra shed makes for plenty of storage space. Two wells make sure you have plenty of water. Property outlines are approximate. Cadastral shows SF of lower 3 levels combined. 360 virtual tour https://www.zillow.com/view-3d-home/41ab34e6-ac37-4b73-ab4d-91b3f835816b & Website www.40yellowstonemeadowroad.isforsale.com