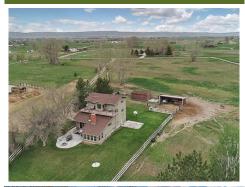

## \$ 490,000

Bring your horses & live on the Yellowstone River! Unique home design with so many views. State land is directly across the river. Kitchen is open with views to the family room with a cozy wood burning stove. Master bedroom has its own private den with 2-way fireplace. The den has a sliding door to the patio. 4 bedrooms, 3 bathrooms, 2 living rooms, open kitchen, eating area, & large laundry room make this a spacious river retreat that is close to Billings area! Patio overlooks the river & there is a fire pit area for entertaining! The land is fenced with a loafing shed for your animals! An extra shed makes for plenty of storage space. Two wells make sure you have plenty of water. Property outlines are approximate. Cadastral shows SF of lower 3 levels combined. 360 virtual tour https://www.zillow.com/view-3d-home/41ab34e6-ac37-4b73-ab4d-91b3f835816b & Website www.40yellowstonemeadowroad.isforsale.com