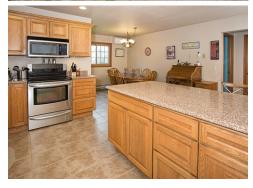

## \$ 490,000

Bring your horses & live on the Yellowstone River! Unique home design with so many views. State land is directly across the river. Kitchen is open with views to the family room with a cozy wood burning stove. Master bedroom has its own private den with 2-way fireplace. The den has a sliding door to the patio. 4 bedrooms, 3 bathrooms, 2 living rooms, open kitchen, eating area, & large laundry room make this a spacious river retreat that is close to Billings area! Patio overlooks the river & there is a fire pit area for entertaining! The land is fenced with a loafing shed for your animals! An extra shed makes for plenty of storage space. Two wells make sure you have plenty of water. Property outlines are approximate. Cadastral shows SF of lower 3 levels combined. 360 virtual tour https://www.zillow.com/view-3d-home/41ab34e6-ac37-4b73-ab4d-91b3f835816b & Website www.40yellowstonemeadowroad.isforsale.com