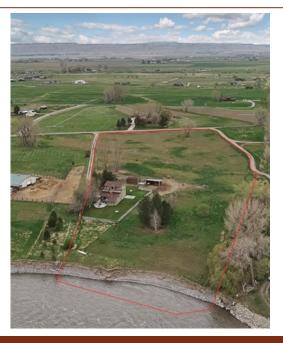

## \$ 490,000

Bring your horses & live on the Yellowstone River! Unique home design with so many views. State land is directly across the river. Kitchen is open with views to the family room with a cozy wood burning stove. Master bedroom has its own private den with 2-way fireplace. The den has a sliding door to the patio. 4 bedrooms, 3 bathrooms, 2 living rooms, open kitchen, eating area, & large laundry room make this a spacious river retreat that is close to Billings area! Patio overlooks the river & there is a fire pit area for entertaining! The land is fenced with a loafing shed for your animals! An extra shed makes for plenty of storage space. Two wells make sure you have plenty of water. Property outlines are approximate. Cadastral shows SF of lower 3 levels combined. 360 virtual tour https://www.zillow.com/view-3d-home/41ab34e6-ac37-4b73-ab4d-91b3f835816b & Website www.40yellowstonemeadowroad.isforsale.com